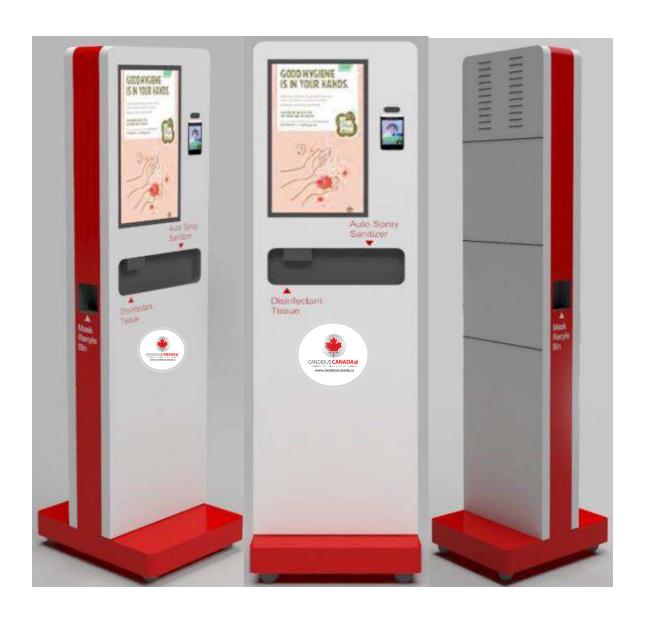

## 1. Product Outlook

Front Side

#### 2. Main Features

- ✓ Excellent design with apple shape, white color
- √ 21.5" brand new original panel;
- ✓ Built in sensitive 10 points capacitive touch;
- ✓ Customized against COVID19 to avoid cross infection;
- ✓ Built in auto spray sanitizer for hand wash;
- ✓ Sanitizer capacity up to 1000ml;
- ✓ Android OS, support to customize Windows OS;
- ✓ Support floorstanding and wall mounted way install;
- ✓ Support Ethernet, WIFI network, and can customize 3/4G function;
- ✓ Support to work together with HD-DS signage software;
- ✓ Industrial level design, support 24/7 working;
- ✓ CE&RoHS certified.