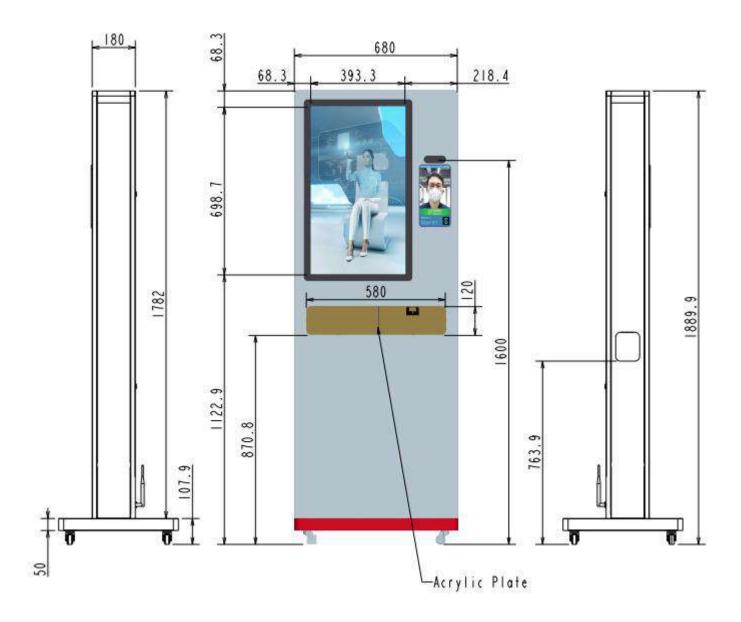

#### 13. Dimension

#### 12. Others

| Format             | PAL, NTSC                                    |
|--------------------|----------------------------------------------|
| Speaker            | 10W*2                                        |
| Color              | Red and white, blue and white, can customize |
| Freestand Basement | Basement*1                                   |
| Lockable wheels    | One set lockable wheels                      |
| Voltage            | DC12V/AC100-240V 50/60Hz                     |
| Power              | ≤ 80W                                        |
| Net Dimension      | 1,890 *680*180mm                             |
| Net Weight         | 45KG                                         |
| Gross Weight       | 60KG                                         |