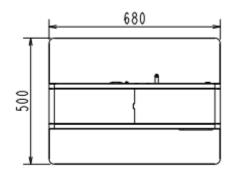

#### 13. Dimension

#### 12. Others

| Format             | PAL, NTSC                                    |
|--------------------|----------------------------------------------|
| Speaker            | 10W*2                                        |
| Color              | Red and white, blue and white, can customize |
| Freestand Basement | Basement*1                                   |
| Lockable wheels    | One set lockable wheels                      |
| Voltage            | DC12V/AC100-240V 50/60Hz                     |
| Power              | ≤ 80W                                        |
| Net Dimension      | 1,890 *680*180mm                             |
| Net Weight         | 45KG                                         |
| Gross Weight       | 60KG                                         |