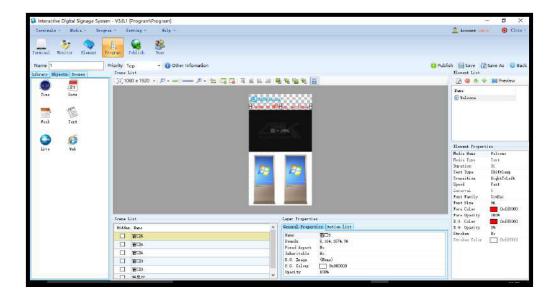

#### 14. Digital Signage Software

#### **Program Interface**

#### **Key Features:**

- Easy to operate, user can manage the system anywhere as long as he has internet access;
- X Support online edit program and release program;
- X Support visually make program, can preview the program immediately;
- Support centrally manage the system, but every terminal will download the program and play locally;
- X Networking based, central control of multiple kiosks;
- X Remotely control, such as restart, volume adjust, system upgrade;
- X Support temperature data management.