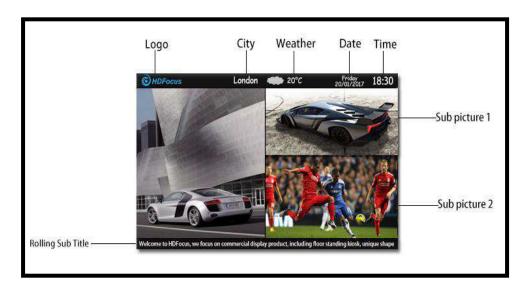

SC                                    |
|--------------------|----------------------------------------------|
| Speaker            | 10W*2                                        |
| Color              | Red and white, blue and white, can customize |
| Freestand Basement | Basement*1                                   |
| Lockable wheels    | One set lockable wheels                      |
| Voltage            | DC12V/AC100-240V 50/60Hz                     |
| Power              | ≤ 80W                                        |
| Net Dimension      | 1,890 *680*180mm                             |
| Net Weight         | 45KG                                         |
| Gross Weight       | 60KG                                         |

#### 13. Dimension





#### 14. Digital Signage Software



#### **Program Interface**



#### **Key Features:**

- Easy to operate, user can manage the system anywhere as long as he has internet access;
- X Support online edit program and release program;
- X Support visually make program, can preview the program immediately;
- Support centrally manage the system, but every terminal will download the program and play locally;
- X Networking based, central control of multiple kiosks;
- X Remotely control, such as restart, volume adjust, system upgrade;
- X Support temperature data management.



www.candiduscanada.ca info@candiduscanada.ca

403-400-0203