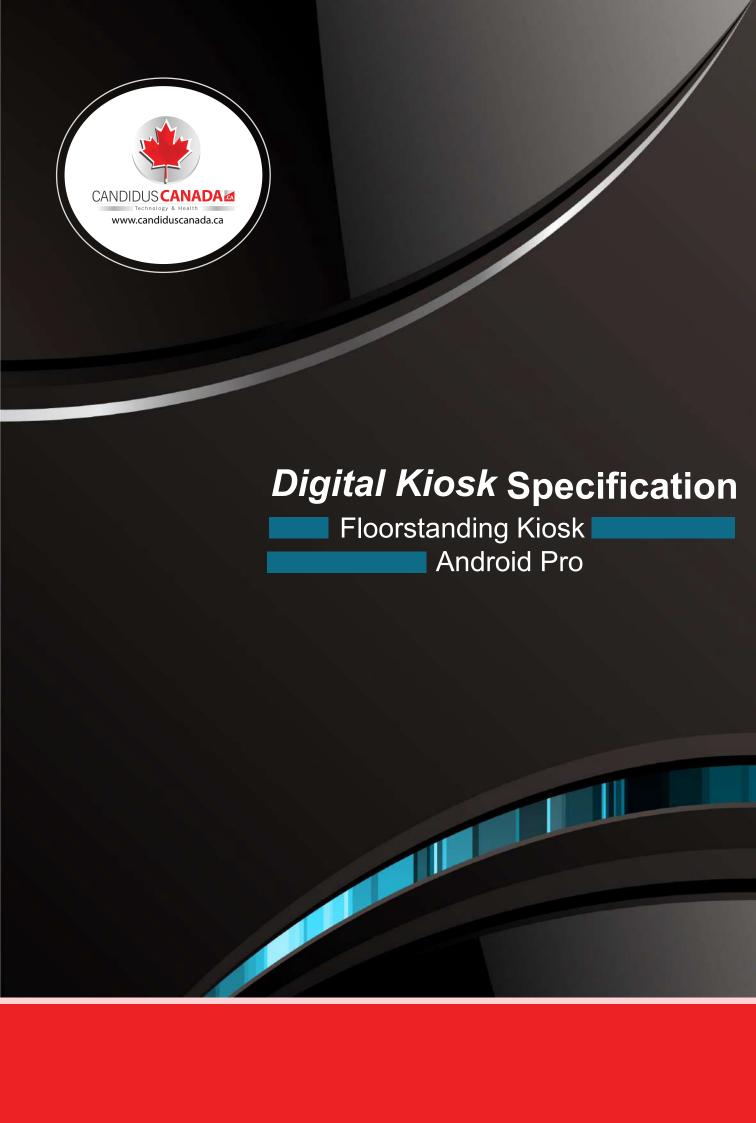

## 1. Product Outlook

Front Side

#### 2. Main Features

- ✓ Excellent design with apple shape, white color
- √ 21.5" brand new original panel;
- ✓ Built in sensitive 10 points capacitive touch;
- ✓ Customized against COVID19 to avoid cross infection;
- ✓ Built in auto spray sanitizer for hand wash;
- ✓ Sanitizer capacity up to 1000ml;
- ✓ Android OS, support to customize Windows OS;
- ✓ Support floorstanding and wall mounted way install;
- ✓ Support Ethernet, WIFI network, and can customize 3/4G function;
- ✓ Support to work together with HD-DS signage software;
- ✓ Industrial level design, support 24/7 working;
- ✓ CE&RoHS certified.